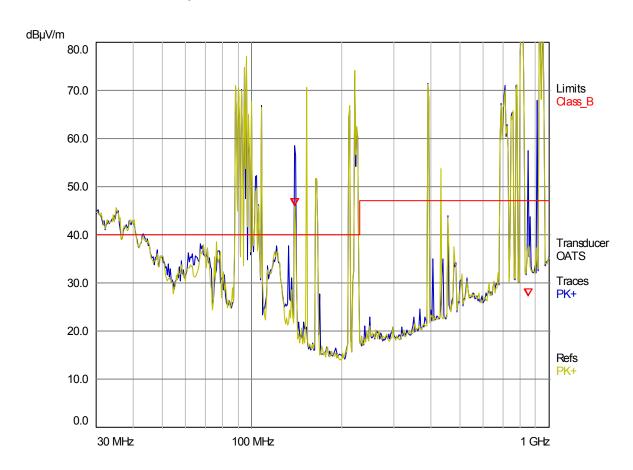

#### **Final Measurement**

Detector: QP Meas Time: 1 s Peaks: 8 Acc. Margin: 20 dB

#### **Pre-measurement Graph**

26 May 2015 1 of 2

### **Final Measurement Results**

| Trace | Frequency | Level     | Limit     | Delta Limit | Delta Ref | Comment |
|-------|-----------|-----------|-----------|-------------|-----------|---------|
|       | (MHz)     | ( dBµV/m) | ( dBµV/m) | (dB)        | (dB)      |         |
| 1 QP  | 139.92    | 45.98 *   | 40.00     | 5.98        | -0.03     |         |
| 1 QP  | 851.22    | 27.30     | 47.00     | -19.70      | -2.22     |         |

<sup>\* =</sup> limit exceeded

26 May 2015 2 of 2